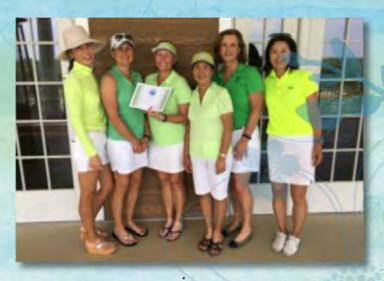

## Corby Cup (A)

August 11th
Columbia Country Club

Allisyn Terry Winner

| Place     | Name             | Club                            | Name | Club | Gross | Net |
|-----------|------------------|---------------------------------|------|------|-------|-----|
| Low Net   | Allisyn Terry    | River Creek Club                |      |      | 74    | 69  |
| Low Gross | Clare Connolly   | Chevy Chase Club                |      |      | 75    | 73  |
| 2nd Net   | Kyong Chang      | Springfield Golf & Country Club |      |      | 83    | 70  |
| 2nd Gross | Lenore Martinez  | Columbia Country Club           |      |      | 78    | 71  |
| 3rd Net   | Novice Nelson    | Washington Golf & Country Club  |      |      | 86    | 75  |
| 3rd Gross | Stef Herndon     | Argyle Country Club             |      |      | 79    | 76  |
| 4th Net   | Colleen Williams | Columbia Country Club           |      |      | 89    | 76  |
| 4th Gross | Shelley Savage   | Army Navy Country Club          |      |      | 83    | 80  |
| 5th Net   | Judi Enright     | Army Navy Country Club          |      |      | 86    | 77  |
| 5th Gross | Carol Davies     | Argyle Country Club             |      |      | 83    | 78  |