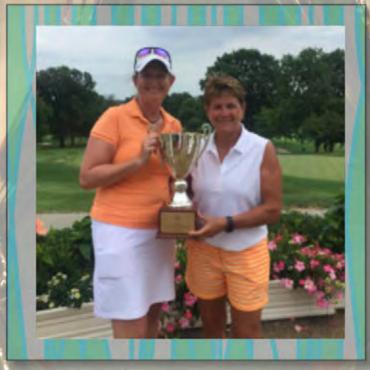

# Verell Past President's Cup

July 8th

Belle Haven Country Club

Sponsored by Ruth Ann Verell

Lisa Schlesinger, Norbeck CC and Diane Herndon, Argyle CC 1st Overall

| Place              | Name                 | Club            | Name                | Club            | Score |
|--------------------|----------------------|-----------------|---------------------|-----------------|-------|
| 1st Overall        | Lisa Schlesinger     | Norbeck CC      | Stephanie Herndon   | Argyle CC       | 64    |
| Flight 1 Winner    | Katie Cox            | Mount Vernon CC | Joan Gardner Mount  | Vernon CC       | 73    |
| Flight 1 2nd Place | Shawn McCullough     | Mount Vernon CC | Susan Podolsky      | Mount Vernon    | 74    |
| Flight 1 3rd Place | Linda DiVall         | Mount Vernon CC | Nancy Duncan        | Belle Haven CC  | 74    |
| Flight 2 Winner    | Lisa Moore           | Army Navy CC    | Son Hee Phillips    | Army Navy CC    | 73    |
| Flight 2 2nd Place | Judi Enright         | Army Navy CC    | Debbie Simpson      | Mount Vernon CC | 74    |
| Flight 2 3rd Place | Lori Wood-Marsengill | Westwood CC     | Heidi Smith         | Belle Haven CC  | 77    |
| Flight 3 Winner    | Kim Fogel            | Westwood CC     | Angela Seecharan    | Westwood CC     | 77    |
| Flight 3 2nd Place | Kerry O'Hare         | Mount Vernon CC | Lee Vaughan Wampler | Mount Vernon CC | 78    |
| Flight 3 3rd Place | Niki Bennett         | Belle Haven CC  | Joan Flippin        | Belle Haven CC  | 83    |
| Flight 4 Winner    | Mary McCormick       | River Bend CC   | Marion Phelan       | River Bend CC   | 75    |
| Flight 4 2nd Place | Helen Cox            | Belle Haven CC  | Diane Hynes         | Belle Haven CC  | 85    |
| Flight 4 3rd Place | Pat Kaufman          | Mount Vernon CC | Pam Oetgen          | Belle Haven CC  | 85    |
| Flight 5 Winner    | Cheryl Daly          | Army Navy CC    | Debbie Dawson       | Army Navy CC    | 88    |
| Flight 5 2nd Place | Lorraine Hixon       | Army Navy CC    | Kate Martins        | Army Navy CC    | 88    |
| Flight 5 3rd Place | Sue Emminizer        | Argyle CC       | Maggie Whall        | Argyle CC       | 88    |
| Flight 6 Winner    | Lori Farro           | Springfield CC  | Donna Skrobala      | Springfield CC  | 88    |
| Flight 6 2nd Place | Jung Ae Chung        | Army Navy CC    | Jae Soon Song       | Army Navy CC    | 88    |
| Flight 6 3rd Place | Marcia Cathey        | Army Navy CC    | Louisa Visconti     | Army Navy CC    | 89    |