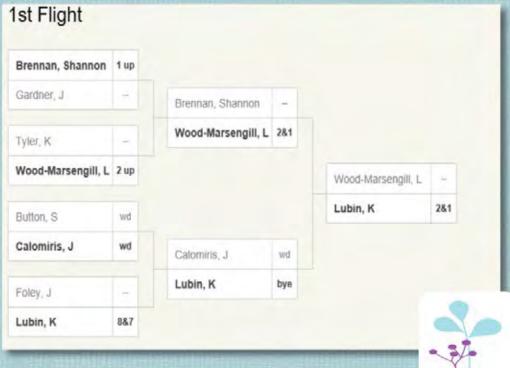

#### **Championship Flight**

| ustin, A         | 786  |               |      |             |     |
|------------------|------|---------------|------|-------------|-----|
| Brennan, Shanno  | n    | Austin, A     | 1 up |             |     |
| Gardner, J       |      | Hoffman, M    | -    |             |     |
| Hoffman, M       | 483  |               |      | Austin, A   | 786 |
| Kitchen, J       | 483  |               |      | Kitchen, J  | -   |
| Tyler, K         | -    | Kitchen, J    | 48.2 |             |     |
| Herndon, D       | 1 up | Herndon, D    | -    |             |     |
| Wood-Marsengill. | L -  |               |      |             |     |
| Terry, A         | 1088 |               |      |             |     |
| Button, S        | -    | Terry, A      |      |             |     |
| Lutz, J          | 583  | Lutz, J       | 1 up |             |     |
| Calomins, J      | -    |               |      | Lutz, J     |     |
| Herndon, S       | 584  |               |      | Connolly, C | 887 |
| Foley, J         |      | Transition of |      |             |     |
|                  |      | Herndon, S    |      |             |     |
| Lubin, K         | -    | Connolly, C   | 584  |             |     |
| Connolly, C      | 584  |               |      |             |     |