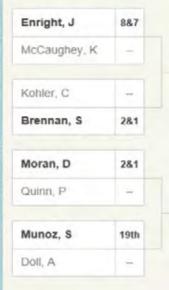

| Enright, J | 38.2 |
|------------|------|
| Brennan, S | -    |

Enright, J

Moran, D

4&3

| Moran, D | 1 up |
|----------|------|
| Munoz, S | -    |

2 up

2 up