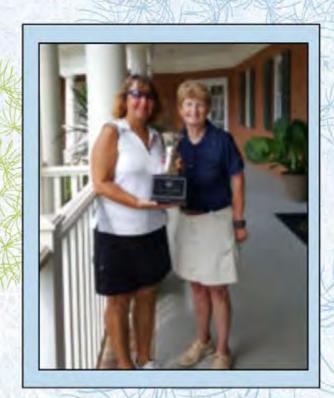

## Pat Kauffman Cup (D)

August 25th
Country Club of Fairfax

Laurie Stein Winner

| Place     | Name            | Club                                   | Name | Club | Gross | Net |
|-----------|-----------------|----------------------------------------|------|------|-------|-----|
| Low Gross | Laurie Stein    | Country Club of Fairfax                |      |      | 94    | 71  |
| Low Net   | Donna Skrobala  | Springfield Golf & Country Club        |      |      | 94    | 70  |
| 2nd Gross | Jae Soon Song   | Army Navy Country Club                 |      |      | 97    | 74  |
| 2nd Net   | Jane Sullivan   | Army Navy Country Club                 |      |      | 99    | 75  |
| 3rd Gross | Susan Fisher    | Chantilly National Golf & Country Club |      |      | 99    | 77  |
| 3rd Net   | Theresa Park    | Montgomery Country Club                |      |      | 100   | 76  |
| 4th Gross | Jane Lewers     | Columbia Country Club                  |      |      | 99    | 77  |
| 4th Net   | Ellen Haffa     | Army Navy Country Club                 |      |      | 101   | 77  |
| 5th Gross | Mary Ann Cronin | Army Navy Country Club                 |      |      | 101   | 77  |
| 5th Net   | Laura Christian | Montgomery Country Club                |      |      | 102   | 78  |