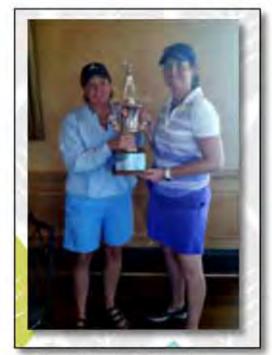

## Keefer Cup

May 4th - 5th Chevy Chase Country Club

Alexandra Austin Champion

| Place     | Name              | Club                            | Name | Club | Gross | Net |
|-----------|-------------------|---------------------------------|------|------|-------|-----|
| Low Gross | Alexandra Austin  | Springfield Golf & Country Club |      |      | 137   | 141 |
| Low Net   | Mary Cabriele     | Country Club of Fairfax         |      |      | 147   | 143 |
| 2nd Gross | Allisyn Terry     | River Creek Club                |      |      | 156   | 144 |
| 2nd Net   | Bailey Scheurer   | Chevy Chase Club                |      |      | 166   | 146 |
| 3rd Gross | Shelley Savage    | Army Navy Country Club          |      |      | 159   | 147 |
| 3rd Net   | Jenny Kitchen     | TPC Potomac at Avenel Farm      |      |      | 164   | 146 |
| 4th Gross | Kristin Shifflett | Montgomery Country Club         |      |      | 159   | 153 |
| 4th Net   | Pam Murray        | Washington Golf & Country Club  |      |      | 171   | 147 |
| 5th Gross | Jane Curtin       | Argyle Country Club             |      |      | 162   | 150 |
| 5th Net   | Diane Herndon     | Argyle Country Club             |      |      | 167   | 153 |

Jessie Lahr Champion