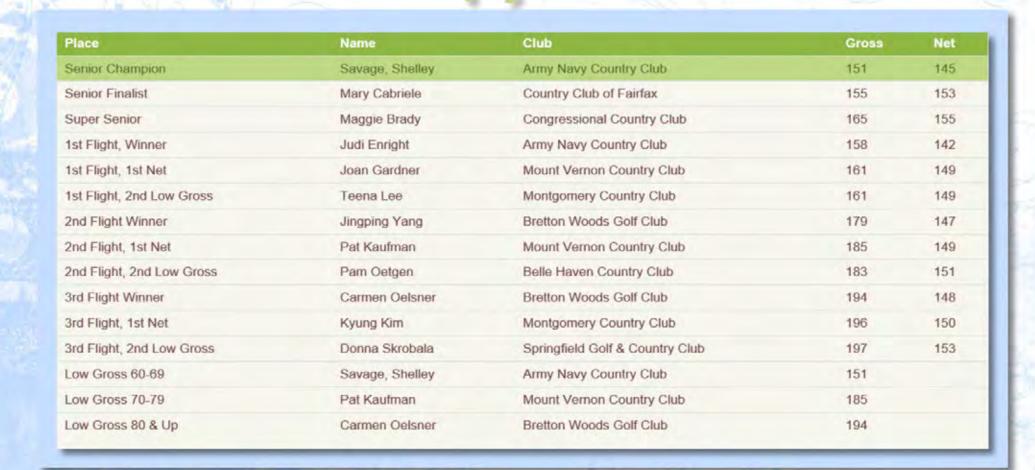

### Senior Championship

#### October 11 - 12 Bretton Woods Golf Club

Shelley Savage Senior Champion Army Navy Country Club

Maggie Brady Super Senior Champion Congressional Country Club