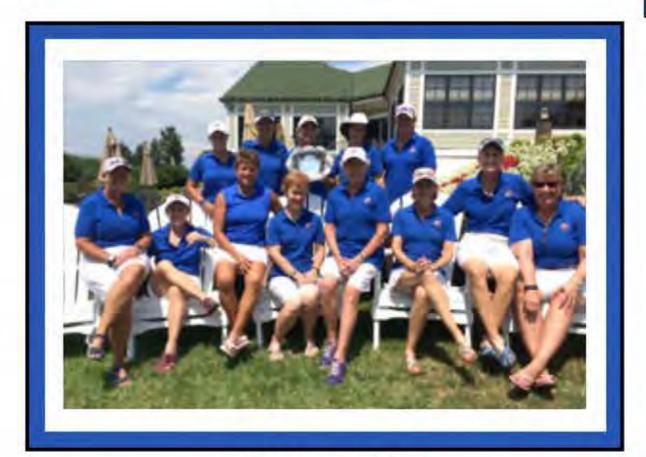

### TEAM PLAY

Mount Vernon Country Club
1st Place Low Gross

Division I

Trump National Golf Club
1st Place Low Net

Division 1 Gross Winners, Mt. Vernon CC. Katie Cox, Debbie Simpson, Captain Kim Franks, Joan Gardner, Linda Divall and sub Shawn McCullough

Division 1 Net Winners, Trump National GC. Lucy Chun, Christy Gaitten, Captain Lynda Kay, Siriwan Gaulden, Ann Nickodem, Myung Moon