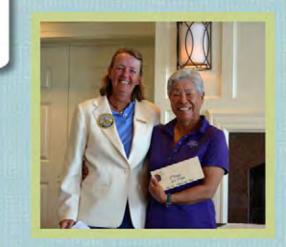

## Tournament of Champions October 26th Army Navy Country Club

Judi Enright Champion Army Navy C.C.

| Place     | Name             | Club                                   | Gross | Net |
|-----------|------------------|----------------------------------------|-------|-----|
| Low Net   | Judi Enright     | Army Navy Country Club                 | 74    | 66  |
| Low Gross | Alexandra Austin | Springfield Golf & Country Club        | 66    | 70  |
| 2nd Net   | Donna Skrobala   | Springfield Golf & Country Club        | 89    | 66  |
| 2nd Gross | Clare Connolly   | Chevy Chase Club                       | 69    | 68  |
| 3rd Net   | Maggie Brady     | Congressional Country Club             | 76    | 70  |
| 3rd Gross | Shelley Savage   | Army Navy Country Club                 | 74    | 71  |
| 4th Net   | Gerry Stanley    | Chantilly National Golf & Country Club | 78    | 70  |
| 4th Gross | Diane Herndon    | Argyle Country Club                    | 77    | 71  |
| 5th Net   | Kyong Chang      | Springfield Golf & Country Club        | 81    | 70  |
| 5th Gross | Pam Murray       | Washington Golf & Country Club         | 79    | 71  |