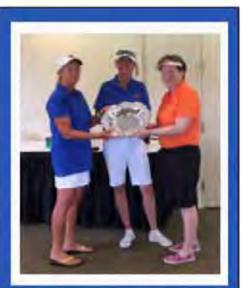

## Keefer Cup

May 4th - 5th Chevy Chase Country Club

Alexandra Austin Champion

| Place     | Name              | Club                            | Name | Club | Gross | Net |
|-----------|-------------------|---------------------------------|------|------|-------|-----|
| Low Gross | Alexandra Austin  | Springfield Golf & Country Club |      |      | 137   | 141 |
| Low Net   | Mary Cabriele     | Country Club of Fairfax         |      |      | 147   | 143 |
| 2nd Gross | Allisyn Terry     | River Creek Club                |      |      | 156   | 144 |
| 2nd Net   | Bailey Scheurer   | Chevy Chase Club                |      |      | 166   | 146 |
| 3rd Gross | Shelley Savage    | Army Navy Country Club          |      |      | 159   | 147 |
| 3rd Net   | Jenny Kitchen     | TPC Potomac at Avenel Farm      |      |      | 164   | 146 |
| 4th Gross | Kristin Shifflett | Montgomery Country Club         |      |      | 159   | 153 |
| 4th Net   | Pam Murray        | Washington Golf & Country Club  |      |      | 171   | 147 |
| 5th Gross | Jane Curtin       | Argyle Country Club             |      |      | 162   | 150 |
| 5th Net   | Diane Herndon     | Argyle Country Club             |      |      | 167   | 153 |

Jessie Lahr Champion