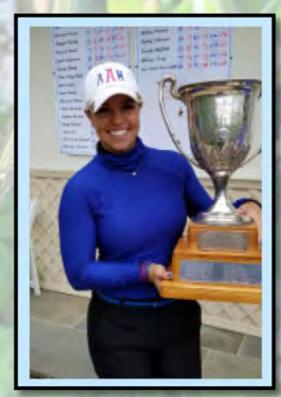

## Keefer Cup

May 4th - 5th Chevy Chase Country Club

Alexandra Austin Champion

| Place     | Name              | Club                            | Name | Club | Gross | Net |
|-----------|-------------------|---------------------------------|------|------|-------|-----|
| Low Gross | Alexandra Austin  | Springfield Golf & Country Club |      |      | 137   | 141 |
| Low Net   | Mary Cabriele     | Country Club of Fairfax         |      |      | 147   | 143 |
| 2nd Gross | Allisyn Terry     | River Creek Club                |      |      | 156   | 144 |
| 2nd Net   | Bailey Scheurer   | Chevy Chase Club                |      |      | 166   | 146 |
| 3rd Gross | Shelley Savage    | Army Navy Country Club          |      |      | 159   | 147 |
| 3rd Net   | Jenny Kitchen     | TPC Potomac at Avenel Farm      |      |      | 164   | 146 |
| 4th Gross | Kristin Shifflett | Montgomery Country Club         |      |      | 159   | 153 |
| 4th Net   | Pam Murray        | Washington Golf & Country Club  |      |      | 171   | 147 |
| 5th Gross | Jane Curtin       | Argyle Country Club             |      |      | 162   | 150 |
| 5th Net   | Diane Herndon     | Argyle Country Club             |      |      | 167   | 153 |