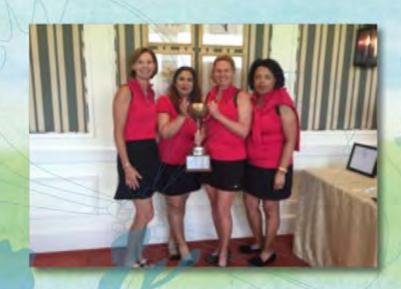

### TEAM PLAY

Mount Vernon Country Club
1st Place Low Gross

Division I

Trump National Golf Club
1st Place Low Net

Division 1 Gross Winners, Mt. Vernon CC. Katie Cox, Debbie Simpson, Captain Kim Franks, Joan Gardner, Linda Divall and sub Shawn McCullough

Division 1 Net Winners, Trump National GC. Lucy Chun, Christy Gaitten, Captain Lynda Kay, Siriwan Gaulden, Ann Nickodem, Myung Moon