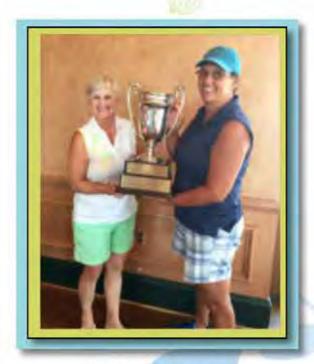

## Houlahan Cup

May 20th Mount Vernon Country Club

| Place                  | Name              | Club                               | Name | Club | Gross | Net |
|------------------------|-------------------|------------------------------------|------|------|-------|-----|
| 1st Overall            | Jessica Lahr      | Mount Vernon Country Club          |      |      | 90    |     |
| 2nd Overall            | Julie Rakes       | Mount Vernon Country Club          |      |      | 93    |     |
| 3rd Overall            | Dottie Bennett    | International Country Club         |      |      | 93    |     |
| Flight 1 Winner        | Joanne<br>Domson  |                                    |      |      | 94    |     |
| Flight 1 Runner-<br>Up | Sukl Button       |                                    |      |      | 94    |     |
| Flight 2 Winner        | Susan Mills       | Columbia Country Club              |      |      | 93    |     |
| Flight 2 Runner-<br>Up | Donna<br>Skrobala | Springfield Golf & Country<br>Club |      |      | 98    |     |