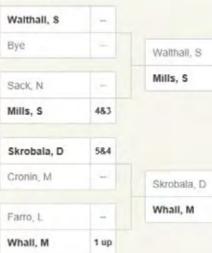

## Houlahan Cup

May 20th Mount Vernon Country Club

| Place                  | Name              | Club                               | Name | Club | Gross | Net |
|------------------------|-------------------|------------------------------------|------|------|-------|-----|
| 1st Overall            | Jessica Lahr      | Mount Vernon Country Club          |      |      | 90    |     |
| 2nd Overall            | Julie Rakes       | Mount Vernon Country Club          |      |      | 93    |     |
| 3rd Overall            | Dottie Bennett    | International Country Club         |      |      | 93    |     |
| Flight 1 Winner        | Joanne<br>Domson  |                                    |      |      | 94    |     |
| Flight 1 Runner-<br>Up | Sukl Button       |                                    |      |      | 94    |     |
| Flight 2 Winner        | Susan Mills       | Columbia Country Club              |      |      | 93    |     |
| Flight 2 Runner-<br>Up | Donna<br>Skrobala | Springfield Golf & Country<br>Club |      |      | 98    |     |